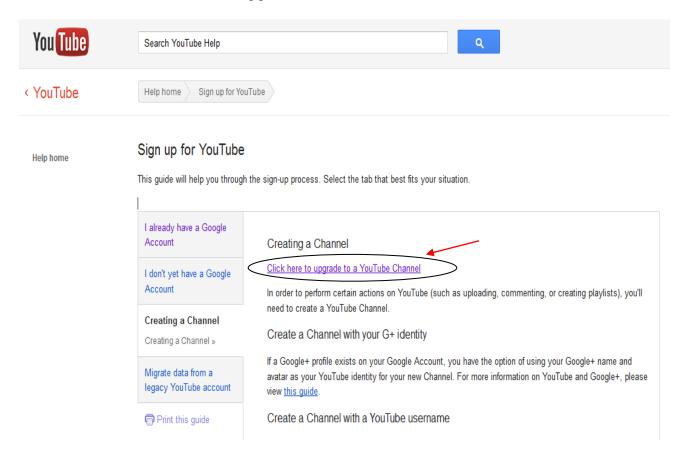

## How to Create a Channel:

http://support.google.com/youtube/bin/static.py?hl=en&guide=1646810&topic=1646870&page=guide.cs

i. Click on "Click here to upgrade to a Youtube Channel"