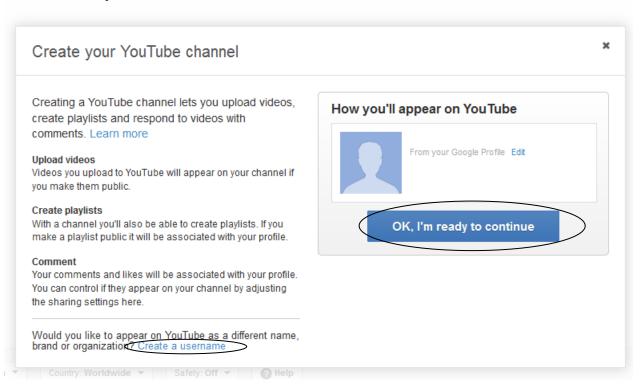

## How to Create a Youtube Channel

ii. Follow instructions on-screen to create a Channel username.

Click **create a username** if you want to your username to be different from your email username. If not, click **Ok**, **I'm** ready to continue.