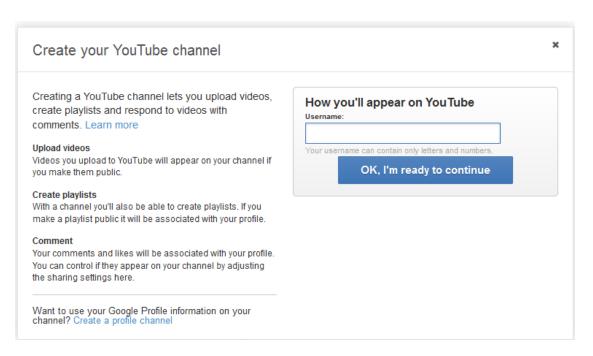

## How to Create a Youtube Channel

iii. If you choose to create a username, you will be prompted to enter it. Once you have entered it, click **Ok**, **I'm ready to continue.** 

Your channel has now been created.